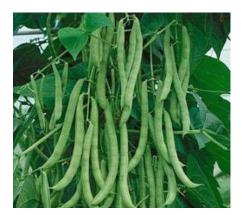

#### BE-2011

Pool bean with vigorous plant. High yields concentrated harvesting.straight round pod are green color.