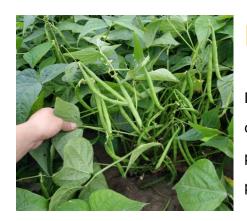

# **BE-02**

Dwarf bean type with many different variety, fine group. A good cover of foliage protects the pods from the strong sunlight. The production of beans is very concentrated. The round, straight pods are dark green. Resistant to BCMV and anthracnose.

# BE-2010

Pool bean A good cover of foliage protects the pods from the strong sunlight. The production of beans is very concentrated. The round, straight pods are dark green and about 11-13 cm. in length. Resistant to BCMV and anthracnose

#### BE-2011

Pool bean with vigorous plant. High yields concentrated harvesting.straight round pod are green color.