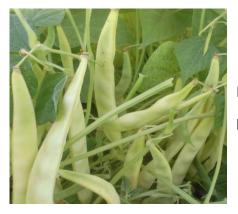

# **BE-01**

Dwarf bean. Yellow round pod.Fleshy and stringless. Vigorous plant with an extended harvest period. seed color have white and black.

# **BE-03**

Dwarf bean, yellow flat pod. 7-8cm.Good content .Very productive variety with high marketable value