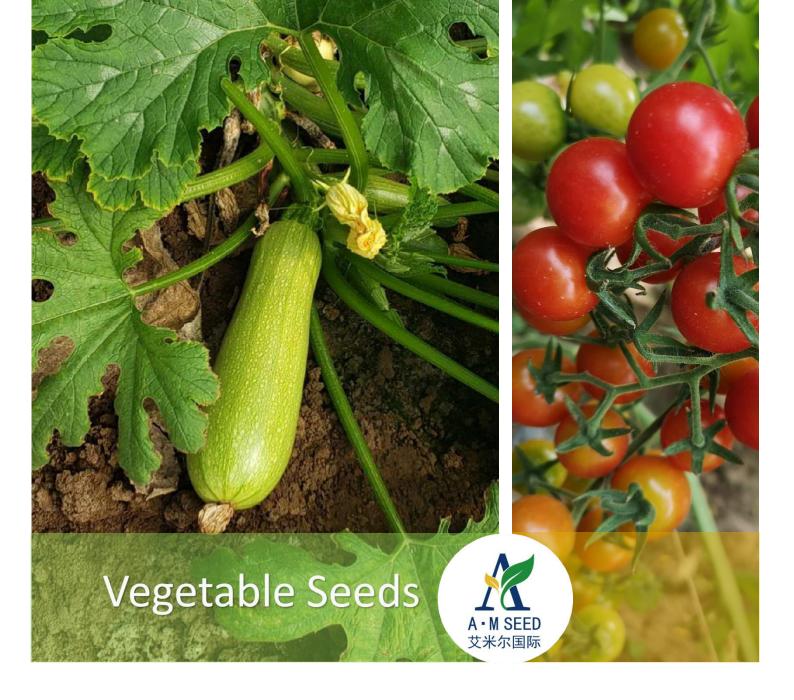

Tel:+86 17801389665 Http://www.amseed.cn Email: Amseed@163.com Shilong Economic Development Zone, Mentougou District, BeiJing



艾米尔国际



# **BE-01**

Dwarf bean. Yellow round pod.Fleshy and stringless. Vigorous plant with an extended harvest period. seed color have white and black.



# **BE-02**

Dwarf bean type with many different variety, fine group. A good cover of foliage protects the pods from the strong sunlight. The production of beans is very concentrated. The round, straight pods are dark green. Resistant to BCMV and anthracnose.



# **BE-03**

Dwarf bean, yellow flat pod. 7-8cm.Good content .Very productive variety with high marketable value

# bean A·M SEED

艾米尔国际



# BE-2010

Pool bean A good cover of foliage protects the pods from the strong sunlight. The productio