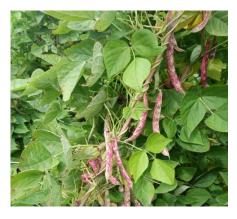

### BE-2012

Moderately vigorous plant which will stand cool temperatures and will germinate at 16 to 18 c: this means that it is best sown as early in the spring as soil temperatures will allow. because of the coloration of the pods it is not suitable for production during the height of the summer. It is also suitable for autumn sowing. The beans are light cream, with brilliant red stripes.