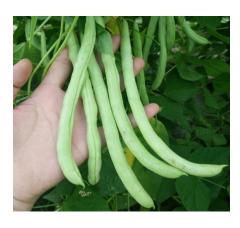

# BE-2010

Pool bean A good cover of foliage protects the pods from the strong sunlight. The production of beans is very concentrated. The round, straight pods are dark green and about 11-13 cm. in length. Resistant to BCMV and anthracnose