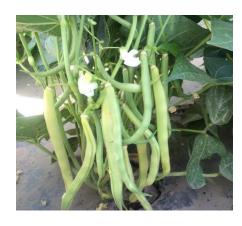

# **BE-01**

Dwarf bean. Yellow round pod.Fleshy and stringless. Vigorous plant with an extended harvest period. seed color have white and black.

# **BE-03**

Dwarf bean, yellow flat pod. 7-8cm.Good content .Very productive variety with high marketable value